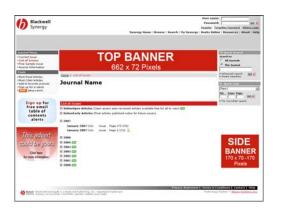

## ONLINE ADVERTISING

*World Englishes* on *Blackwell Synergy* currently receives on average **5,400** visits per month!

#### **Right-hand and left-hand banners**

- Graphics should be 170 pixels wide x 70-170 pixels high, under 20kb.
- Images preferred.
- Format should be GIF or JPEG files, standard 256 colour palette.
- Animation possible, but must be minimal.

#### Top banner

- Graphics should be 622 pixels wide x 72 pixels high maximum and under 30kb.
- Images only. Format should be GIF or JPEG files, standard 256 colour palette.
- Expandable banners are possible, but should not exceed 622 pixels width.
- Animation possible, but must be minimal