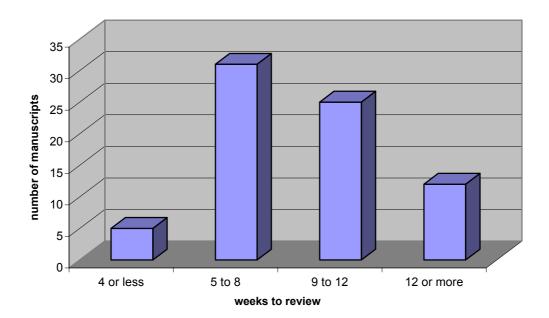

For the manuscripts published in 2004 (volume 24) the graph shows the number of manuscripts and the time (in weeks) from the paper arriving in the Editorial Office to the authors receiving the reviewers' comments.