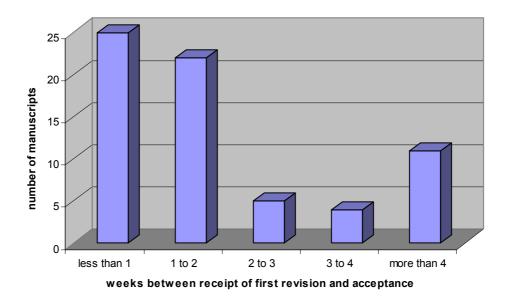

Having received the comments of the reviewers, the authors are then requested to submit a revised manuscript which incorporates any suggested changes. For the manuscripts published in 2004 (volume 24) the graph shows the number of manuscripts and the time (in weeks) from the revised paper arriving in the Editorial Office to the paper being accepted (this may include the time for a re-review, or for further changes to be made).