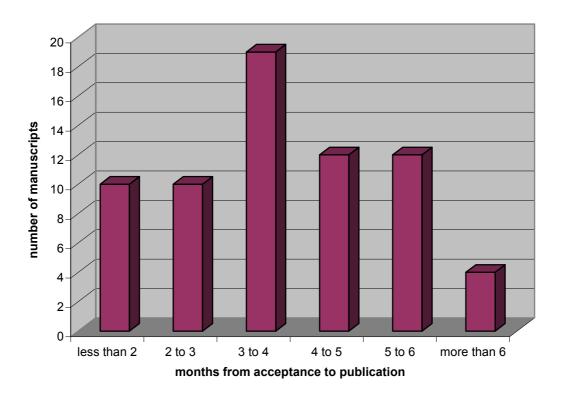

For the manuscripts published in 2004 (volume 24) the graph shows the number of manuscripts and the time (in months) from the paper being accepted to the time it appears in the online journal.